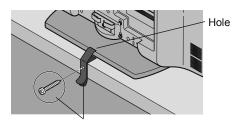

# Install your TV

To prevent the TV from falling, thread the belt through the hole on the back of the stand and secure it to the TV rack.

Belt and screw (not included)

## Tidying the cables

A cable holder which keeps your connection cables tidy is attached to the back of the stand.